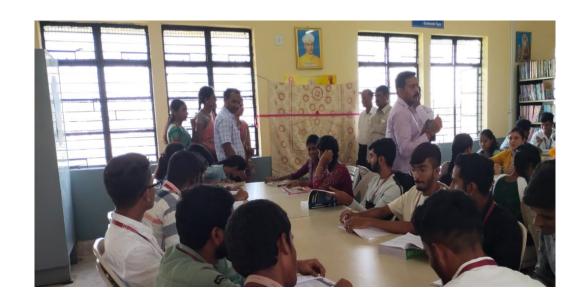

### PHOTO GALLERY

#### INAGURUAL FUNCTION

# INAUGURATION OF READER'S CLUB

Date: 13.12.2021 Venue: Seminar Hall Time 11.00AM

Keynote Speaker: Sri. M C Patil

Librarian, SSWFGC,

Tumkur.

Presided by : Dr. S Rajesh, Principal

Sree Siddaganga First Grade College Of Arts & Commerce, Nelamangala.