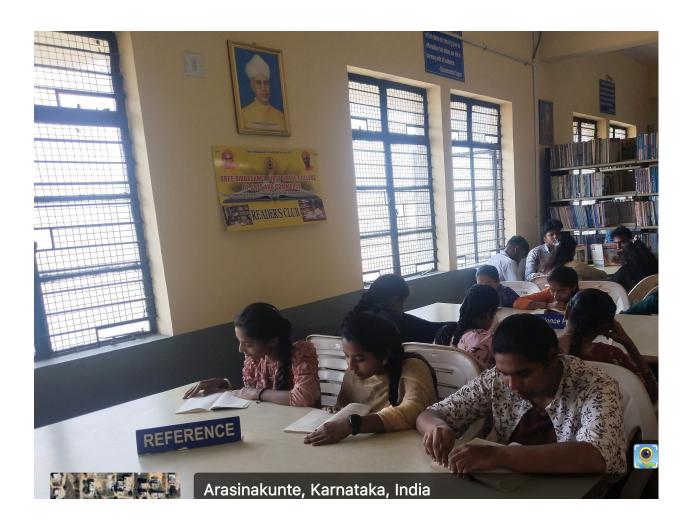

### **READER'S CLUB**

#### INTRODUCTION

The readers club was initiated in the academic year 2021-2022

This was initiated promote reading habit in the student and teachers.

The member of the club are given books each week on every Wednesday every member must review the books

#### **OBJECTIVES**

- To develop reading habit
- To motivate and encourage the students for reading
- To improve the reading skills of the students
- To improve the reviving abilities of the students
- To organize different activities based on readings and reviving the books, stories, poetry, articles paper cuttings etc
- To gain general knowledge
- Enhances creativity
- Promote critical thinking
- To create platform for release of new books
- To recognize emerging authors